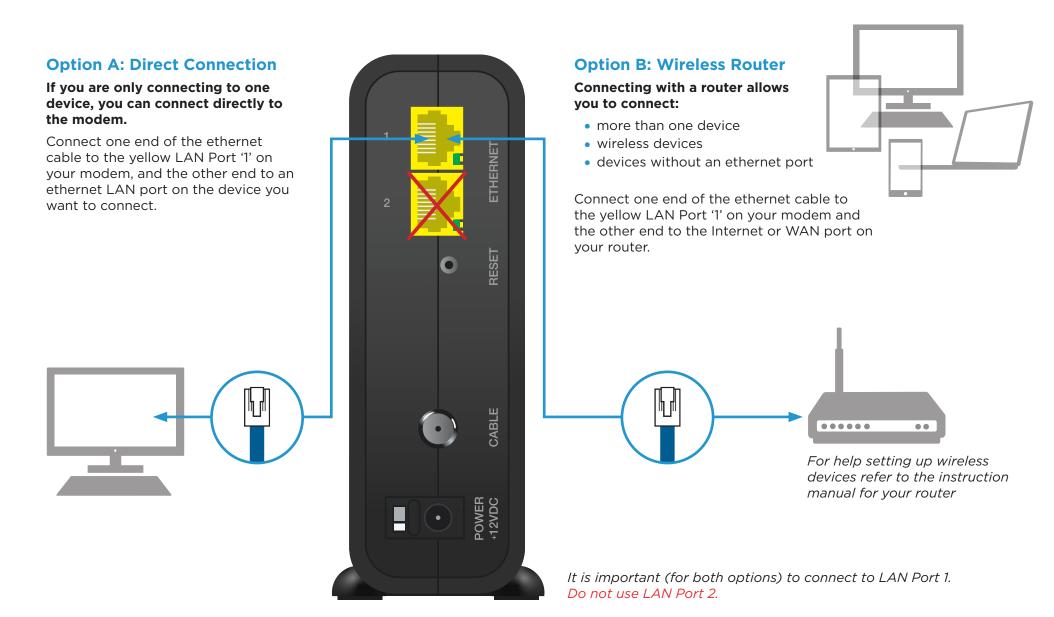

## **Setting up your High Speed Internet Service**

#### **Part 2: Connecting your device**

You should now be ready to enjoy your Distributel High Speed Internet!