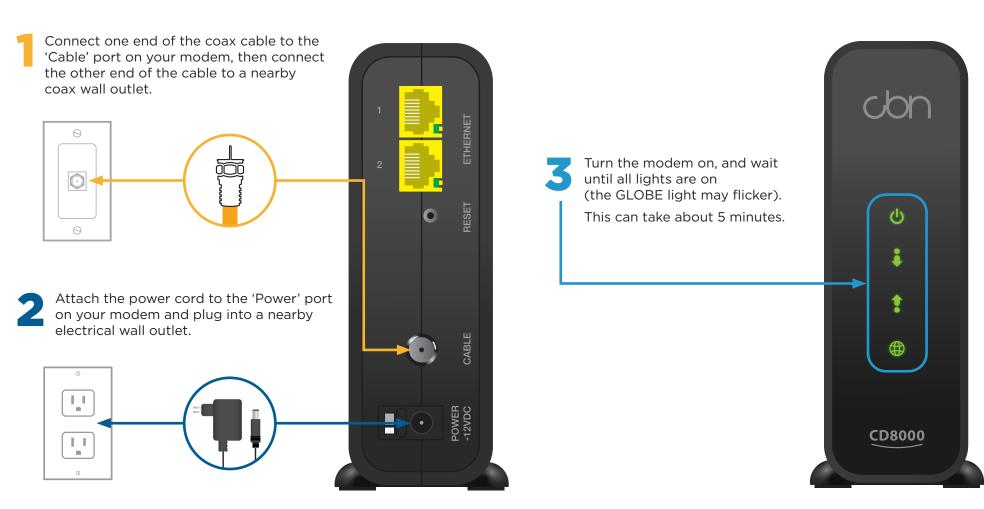

#### **Part 1: Connecting the modem**

To connect your devices see instructions on the reverse side of this guide.

For information on our products and services, visit **distributel.ca** 

Contact our Customer Support team at 1-877-810-2877